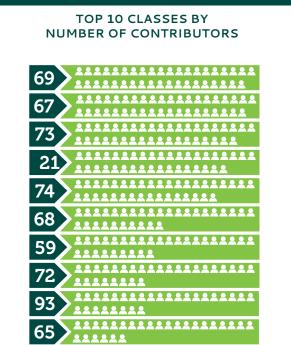

# **Annual Fund Overview**

\$1,861,637 TOTAL GIVING 3,479 TOTAL GIFTS 12% INCREASE IN DIRECT MAIL GIVING FROM FISCAL YEAR 20

Gifts from current parents to support the Quaker Cupboard totaled more than \$5,000 last academic year. The Cupboard has received more than 200 orders from students for food, household and toiletry items.