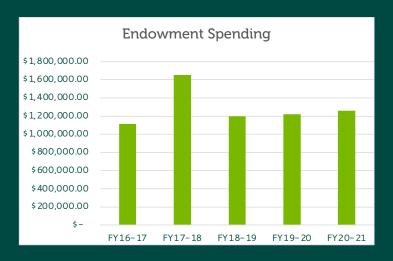

#### **Endowment Performance**

\$29,214.43 Endowment per Student (+34% from 2019)

A strong endowment ensures WC's future. Our Board of Trustees has approved an annual 4.5% draw on the rolling market value of the total endowment. These spending dollars are crucial for balancing the College's budget.