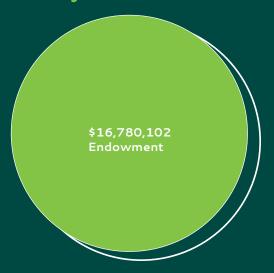

#### **Endowment Performance**

\$29,214.43 Endowment per Student (+34% from 2019)

A strong endowment ensures WC's future. Our Board of Trustees has approved an annual 4.5% draw on the rolling market value of the total endowment. These spending dollars are crucial for balancing the College's budget.