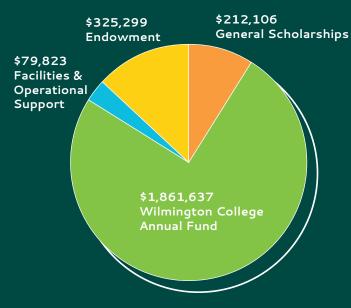

# **How Are Contributions Used?**

# Gifts by Purpose

# **Annual Fund Overview**

\$1,861,637 TOTAL GIVING 3,479 TOTAL GIFTS 12% INCREASE IN DIRECT MAIL GIVING FROM FISCAL YEAR 20

Gifts from current parents to support the Quaker Cupboard totaled more than \$5,000 last academic year. The Cupboard has received more than 200 orders from students for food, household and toiletry items.