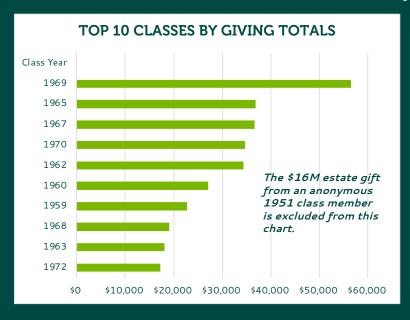

mington Institute for Stewardship & Engagement
- 7 Students | Peace Corps Prep Program

NCAA **VARSITY SPORTS** 

- + Equestrian Team
- + Cheerleading

53% FIRST-GENERATION STUDENTS

STUDENT ATHLETES

STUDENT

INTERNATIONAL STUDENTS FROM BERMUDA BRAZIL COSTA RICA GHANA NORWAY SWEDEN & THE UNITED KINGDOM

17,682 LIVING ALUMNI IN 50 STATES, WASHINGTON, D.C. LIVING

COUNTRIES

# **How Are Contributions Used?**

# Gifts by Purpose



# **Anonymous Estate Gift**



#### **Endowment Performance**

\$29,214.43 Endowment per Student (+34% from 2019)





A strong endowment ensures WC's future. Our Board of Trustees has approved an annual 4.5% draw on the rolling market value of the total endowment. These spending dollars are crucial for balancing the College's budget.

# Who Are WC's Supporters?





# Giving by Geographic Location



# **Annual Fund Overview**

\$1,861,637 TOTAL GIVING 3,479 TOTAL GIFTS 12% INCREASE IN DIRECT MAIL GIVING FROM FISCAL YEAR 20



Gifts from current parents to support the Quaker Cupboard totaled more than \$5,000 last academic year. The Cupboard has received more than 200 orders from students for food, household and toiletry items.

# **Entering Class Enrollment Performance**

**AVERAGE GRADE** 

53 STUDENTS WITH A 4.0

55 Legacy Students

**52% FEMALE 48% MALE** 

7 INTERNATIONAL STUDENTS STUDENTS FROM: ALABAMA **ARIZONA** 

**20% DIVERSITY** 



- KENTUCKY
- 1ISSISSIPPI
- TENNESSEE
- WEST VIRGINIA
- WISCONSIN

\$153,766

**TOTAL RAISED IN 24 HOURS** 

\$340

**AVERAGE GIFT SIZE** 

453
TOTAL DONATIONS

25

**MONTHLY DONORS** 

25 STATES & THE DISTRI