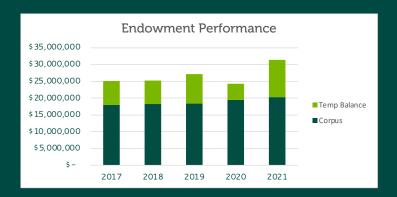

#### **Endowment Performance**

\$29,214.43 Endowment per Student (+34% from 2019)

A strong endowment ensures WC's future. Our Board of Trustees has approved an annual 4.5% draw on the rolling market value of the total endowment. These spending dollars are crucial for balancing the College's budget.