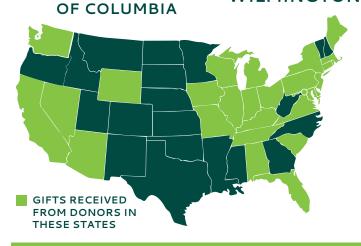

,861,637 TOTAL GIVING 3,479 TOTAL GIFTS 12% INCREASE IN DIRECT MAIL GIVING FROM FISCAL YEAR 20



Gifts from current parents to support the Quaker Cupboard totaled more than \$5,000 last academic year. The Cupboard has received more than 200 orders from students for food, household and toiletry items.

# **Entering Class Enrollment Performance**

**AVERAGE GRADE** 

53 STUDENTS WITH A 4.0

55 Legacy Students

**52% FEMALE 48% MALE** 

7 INTERNATIONAL STUDENTS STUDENTS FROM: ALABAMA **ARIZONA** 

**20% DIVERSITY** 



- KENTUCKY
- 1ISSISSIPPI
- TENNESSEE
- WEST VIRGINIA
- WISCONSIN

\$153,766

**TOTAL RAISED IN 24 HOURS** 

\$340

**AVERAGE GIFT SIZE** 

453
TOTAL DONATIONS

25

**MONTHLY DONORS** 

25 STATES & THE DISTRICT

GIVING TUESDAY
WILMINGTON COLLEGE | 2020

54% INCREASE FROM 2019



#### **3 CAMPUS AREAS FUNDED**

- Student Life
- Financial Aid
- Faculty & Staff
  Professional Development

# \$40,000 IN CHALLENGE GIFTS UNLOCKED

244\*

FACULTY & STAFF GIFTS

\*FACULTY & STAFF PAYROLL DEDUCTIONS ARE
MADE MONTHLY, INCREASING THIS TOTAL

209

ALUMNI GIFTS MOST POPULAR GIFT DESIGNATION

Area of Greatest Need

# **Spring Forward Giving Day** | April 21, 2021

This April WC held its first annual spring giving day, rallying alumni and donor together to help spring WC forward after a challenging academic year. This giving day also featured the rollout of new "green" giving methods, including PayPal and Venmo.

\$12,640 raised

**44** Donors

\$5,000 challenge gift unlocked!

\$178 Average Gift Size



#WeAreDubC | "Hello! My name is Ally Cupps. I am a first-year student at